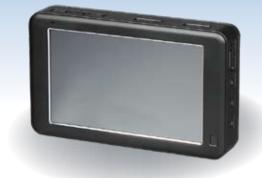

# PV-1000Touch

# Full HD 5" High Definition Portable DVR

Law Enforcement Grade Equipment

# Specifications

| Item Number                                               | PV-1000Touch                                                                                                                       |
|-----------------------------------------------------------|------------------------------------------------------------------------------------------------------------------------------------|
| Display                                                   | 5" RGB 800X480 Color TFT LCD                                                                                                       |
| Video Input                                               | NTSC/ PAL Auto-Detection                                                                                                           |
| Recording Mode                                            | Standard / Motion Detection / Schedule / Pre-Event /Pre-Motion Mo                                                                  |
| Resolution Mode                                           | 320x240/640x480/720x480/1024x768/1280x720                                                                                          |
|                                                           | /1280x960/1920x1080/Real Time                                                                                                      |
| Max. Resolution                                           | Above 720p (1280x960) & 1080p (1920x1080)                                                                                          |
| Memory Type                                               | Built-in 2.5"320GB SATA HDD & SD Card (Supports up to 16GB SDHC                                                                    |
| Frame Rate                                                | 1, 5, 15, 25, 30 fps Adjustable                                                                                                    |
| DC5V to Camera                                            | DC5V 320mA Max                                                                                                                     |
| DC12V to Camera                                           | DC12V 160mA Max (through optional remote switch)                                                                                   |
| PC Interface                                              | USB2.0                                                                                                                             |
| Image Quality (Bit rate                                   | e) In Standard 720x576@25FPS (PAL) In Standard 720x480@30 FPS (NTSC)<br>High (5Mbps) / Medium (3.3Mbps) / Low (2.5Mbps) Adjustable |
| Date/Time Table                                           | YYYY/MM/DD (America) , HH,MM,SS (U.K.)                                                                                             |
| Frame Counter Stamp Yes                                   |                                                                                                                                    |
| Picture Format                                            | Baseline JPEG                                                                                                                      |
| Power Cunsumption                                         | 5V / 2.5A                                                                                                                          |
| Battery Type                                              | DC 3.7V / 4400mA Lithium battery                                                                                                   |
| Battery Life                                              | 120-180 minutes                                                                                                                    |
| Dimensions & Weight(w/o battery) 142 x 88 x 30(mm) / 317g |                                                                                                                                    |