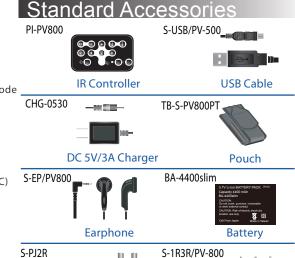

## Optional Accessories

Cables to Cam

Cable to TV

Battery - BA-4400slim

Digital CMOS Camera CMD-BU13LX

<sup>\*</sup>Specification are subject to change without prior notice.