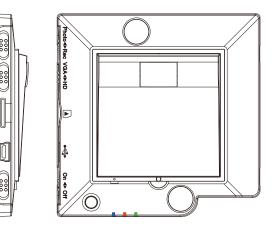

|
| Video File Format | AVI                                    |
| Photo File Format | M-JPEG                                 |
| Battery Capacity  | 950mA                                  |
| Charging Time     | 3 Hours                                |
| Working Hour      | VGA: 320min. / HD: 260min. (approx.)   |
| Standby Hour      | up to 5 days (approx.)                 |
| Operation Mode    | PIR Trigger Record / PIR Trigger Photo |
| LED Indications   | Green: charge                          |
|                   | Blue: power on / low battery           |
|                   | Red: video recording / photo shooting  |
| Dimension         | 16.5X85.5X85.5mm                       |
| Weight            | 80g                                    |

**Product Sketch** 





X Specifications are subject to change without notice

## .awMate

Web: www.lawmate.com TEL:+886 2 8797-5728

LawMate International Law Enforcement & Security Products Manufacturer Email: sales@lawmate.com.tw FAX:+886 2 8797-5727