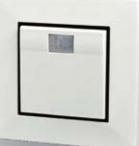

# **PV-WS10**

## Wall Switch 720P Covert DVR

Home Security Covert DVR with 2MP Camera

### Feature

- Covert DVR in wall switch design
- Smallest 2 mega pixels pin-hole camera made especially for recording use
- Quick and easy installation/un-installation
- Real time record any video and audio evidence instantaneously
- PIR function for auto monitoring
- PIR function for video recording and photo shooting
- RTC(real time clock) function
- 720P high definition video 1280X720 at 30fps .avi format
- 3 indicators for status review on installation,
  - 1) Green: battery charging
  - 2) Blue: power on / low battery
  - 3) Red: video recording / photo shooting