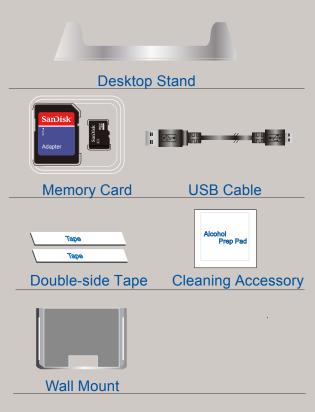

## Standard Accessories

<sup>\*</sup>Specifications are subject to change without prior notice.