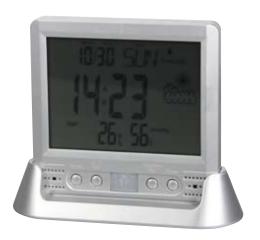

## PV-TM10

## Thermometer Covert DVR for home & office surveillance

- Covert DVR in thermometer design
- Smallest 2 mega pixels pin-hole camera made especially for recording use
- Quick and easy installation/un-installation
- Real time record any video and audio evidence instantaneously
- PIR function for audio monitoring
- PIR function for video recording and photo shooting
- RTC(real time clock) function
- 720P high definition video 1280X720 at 30fps .avi format
- 3 indicators for status review on installation,
  - 1) Green:battery charging
  - 2) Blue: power on / low battery
  - 3) Red: video recording / photo shooting

## Specification

| Item Number          | PV-TM10                             |
|----------------------|-------------------------------------|
| Camera               | 2MP 1/4" progressive CMOS sensor    |
| Video Resolution     | VGA(640X480)                        |
|                      | HD(1280X720)                        |
| Photo Resolution     | 2MP(1600X1200 .JPG)                 |
| Sensitivity          | 3.3 Lux @ F 3.0                     |
| Lens F/No.           | F 2.6                               |
| Lens Diameter        | 4.25mm                              |
| Lens Angle           | 59°                                 |
| File Format          | AVI, JPG                            |
| Frame Rate           | Up to 30 fps                        |
| Photo Capability     | 2M(1600x1200)                       |
| Memory Type          | Micro SD Card (Supports up to 16GB) |
| Data Interface       | Mini USB 2.0                        |
| Date/Time Table      | YYYY.MM.DD, HH:MM:SS                |
| Working Hour         | VGA: 320 min. / HD: 260.(approx.)   |
| Power Consumption    | 210mA-250mA                         |
| Standby Consumption  | 6.4mA (approx.)                     |
| Standby Time         | 9 days (approx.)                    |
| Continuous Recording | 5 hours (approx.)                   |
| Battery Capacity     | DC 3.7V / 1400mA battery            |
| Dimension            | 10X10X1.5 mm                        |
| Weight               | 133g                                |
|                      |                                     |